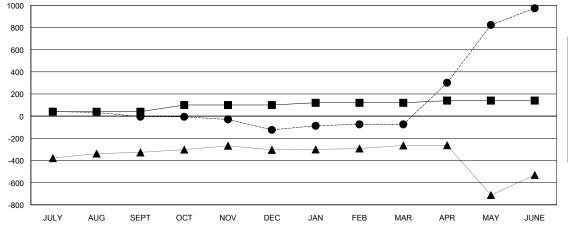

### GOALS AND ACTUAL MEMBERS CUMULATIVE

| DROPPED CLUBS: 6 |     |
|------------------|-----|
| DROPPED MEMBERS  |     |
| DECEASED         | 12  |
| CLUB CANCELLED   | 122 |
| OTHER            | 698 |
| TOTAL            | 832 |

| Members               |                           |                         |                                              |  |  |  |
|-----------------------|---------------------------|-------------------------|----------------------------------------------|--|--|--|
| RESULTS FOR 2018-2019 |                           |                         |                                              |  |  |  |
| QUARTER               | MEMBER GROWTH NET<br>GOAL | MEMBER GROWTH<br>ACTUAL | DROPPED MEMBERS ACTUAL (including transfers) |  |  |  |
| JULY/AUG/SEPT         | 40                        | 141                     | 142                                          |  |  |  |
| OCT/NOV/DEC           | 60                        | 53                      | 169                                          |  |  |  |
| JAN/FEB/MAR           | 20                        | 103                     | 39                                           |  |  |  |
| APR/MAY/JUNE          | 20                        | 1,543                   | 482                                          |  |  |  |