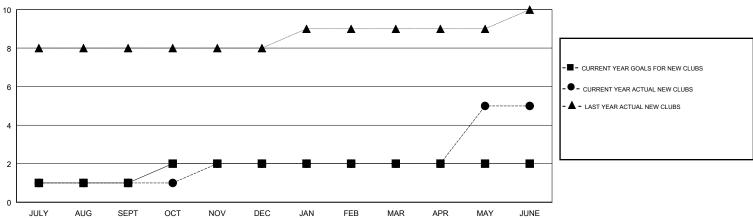

### GOALS AND ACTUAL NEW CLUBS CUMULATIVE

# GMT: N S SANKAR LOCATION INDIA GMT CA Clubs Members

| Clubs                 |               |           |               |  |  |  |
|-----------------------|---------------|-----------|---------------|--|--|--|
| RESULTS FOR 2018-2019 |               |           |               |  |  |  |
| QUARTER               | NEW CLUB GOAL | NEW CLUBS | DROPPED CLUBS |  |  |  |
|                       |               |           |               |  |  |  |
| JULY/AUG/SEPT         | 1             | 1         | 1             |  |  |  |
| OCT/NOV/DEC           | 1             | 1         | 1             |  |  |  |
| JAN/FEB/MAR           | 0             | 0         | 0             |  |  |  |
| APR/MAY/JUNE          | 0             | 3         | 4             |  |  |  |